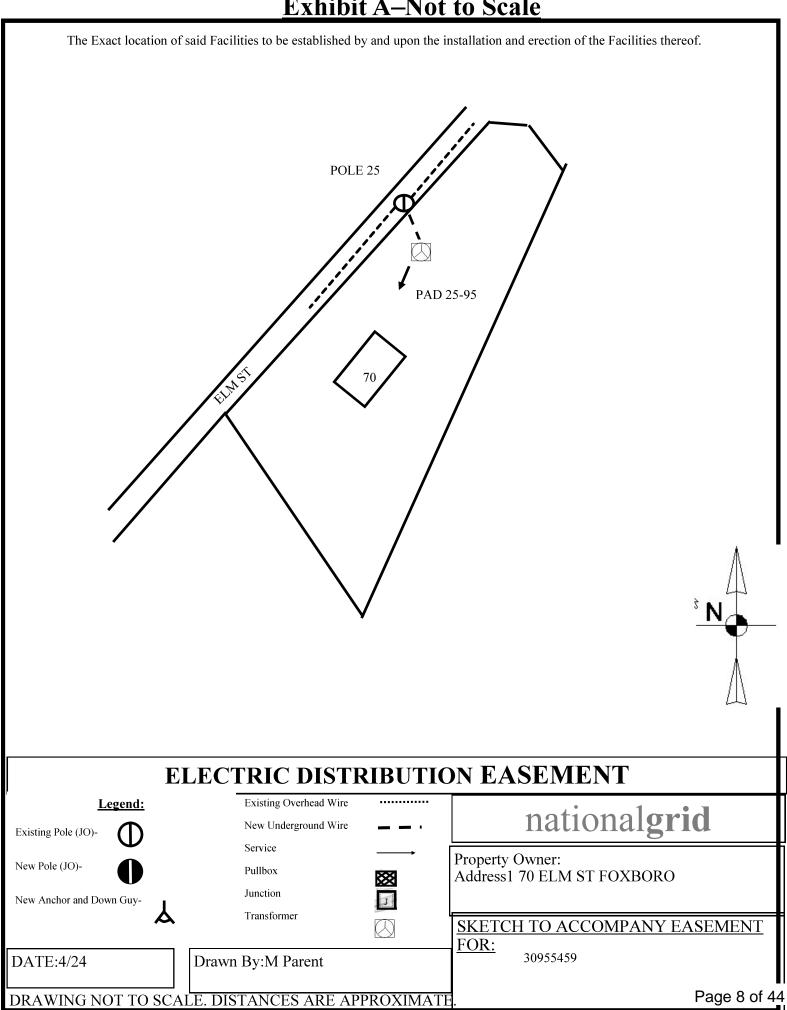

And further, said "UNDERGROUND SYSTEM" (locations of the electrical equipment and other facilities on the hereinbefore referred to Grantor's property) is approximately shown on a sketch entitled: "ELECTRIC DISTRIBUTION EASEMENT; National Grid; Address: 70 Elm St., Foxboro, Date: 4/24, Drawn By: M. Parent," a reduced copy of said sketch is attached hereto as "Exhibit A", copies of which are in the possession of the Grantor and Grantee herein, but the final definitive locations of said "UNDERGROUND SYSTEM" shall become established by and upon the installation and erection thereof by the Grantee.

# Exhibit A-Not to Scale